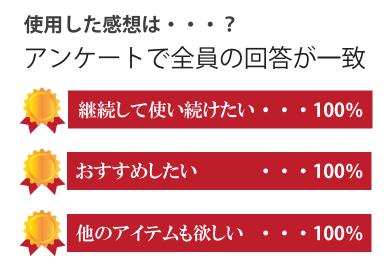

## ■モニター参加者からのお声

スプーン拒否でずっと悩んでいまし たが、こちらのフーディングスプー ンを使うと、自分から口を開けて食 べてくれました。家族で魔法のス プーンだと喜んでいます。シンプル で使いやすいデザインで、上の娘や 私たち用にも購入したいです。家族 で永く愛用できればと思います。 30歳・7ヶ月 非常に使いやすく、毎日完食してく れています。スプーンはスープや麦 茶など液体もすくいやすく口からこ ぼすことが少なく感じ、初期の離乳 食にとってもあった商品だとおもい ます。おかげで、息子も私もストレ スなく離乳食が開始でき、毎日ニコ ニコで食事が楽しくなりました。 38歳・3ヶ月

触り心地やお皿やスプー ンの持ちやすさを実感し ました。木のぬくもりの 良さについても改めて感 じさせられ、こどもたち と大切に使い続けられた らと思っています。 30歳・1歳1ヶ月

36歳・1歳

とても使いやすいし、木の独特な匂いが食事 につかないか少し心配していましたが、全く そんなことなく、美味しくお食事してくれま した。洗浄後の水切れも良く、ご飯のこびり つきもしっかり取れました。角は丸く、一般 の商品と違い、棘の心配もないです。ほんと に素晴らしい商品です! 22歳・8ヶ月

使っていてとても心地が良いです。スプーンが

子どもは持ちやすく、 短いので自分で口に運 びやすい。口のサイズ も大きすぎず、小さす ぎず。息子が自分でや りたい!と怒るように なり、離しません。息 子が自分で食べる意欲 が湧いて嬉しいです。 32歳・3歳5ヶ月と 11ヶ月