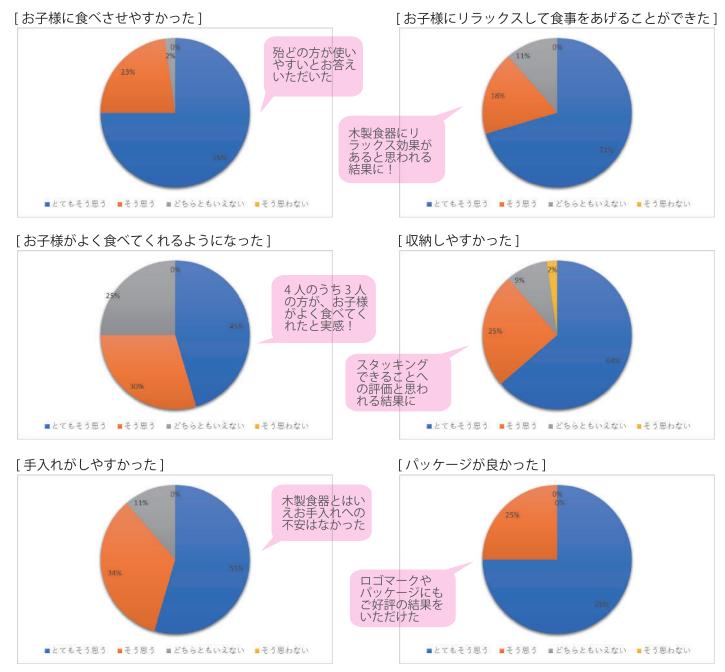

## ■調査結果

アンケートによる結果を取りまとめました。その結果の一部を以下の通りご案内いたします。アンケートの結果より、 木製食器への受容は明らかに高まっており、使い勝手や実用面も理解されてきていることがわかりました。また、ご使 用いただいた保護者様にとっても使い勝手が良いだけでなく、お子様にとっても楽しい食事の演出ができている事例が 数多く見られたと思われます。

■アンケート調査結果より・・・

木製食器への受容は明らかに高まっており、使い勝手や実用面も 理解されてきていると言える。保護者にとっても使い勝手が良く、 お子様にとっても楽しい食事の演出ができている事例が数多く見 られた。

モニターのコメントなどにある評価と、アンケートの回答内容が 十分一致することからも、ある程度木製食器が使う人にとっての 心地よさや、食べやすさを助長していることが裏付けされた。 同時に評価されているポイントが木製という素材の特性のみなら ず、その形状やデザイン、製品の仕上げなどにもあるということ がわかった。つまり、木製という素材による訴求効果だけではな く、その品質や形状、デザインなども、使用者へ与えるとても大 切な要因であった。